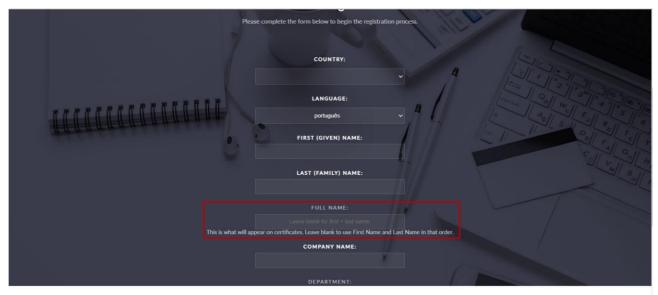

© 2021 Plexus International. All rights reserved

**Step 3** – Fill in the fields of the Account section with your data and pay attention to the "Full Name" field. The name that is entered in this field will be the name entered on the certificate, so fill in your full name or the name you want on the certificate. See figure below.