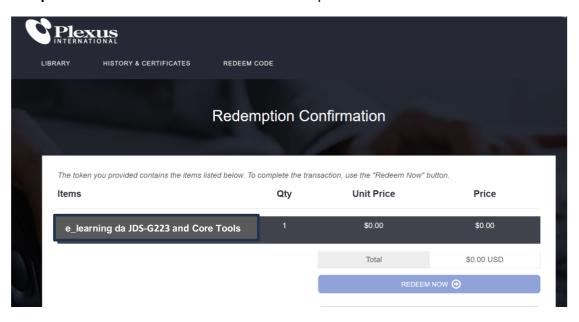

**Step 10** – Click on Redeem Now as seen in the picture below.

**Step 11** – Okay, now that you have redeemed your code, the course is in the "Library" tab. At the end of the course, your certificate will be in the "History and Certificates" tab, as seen in the figure below.