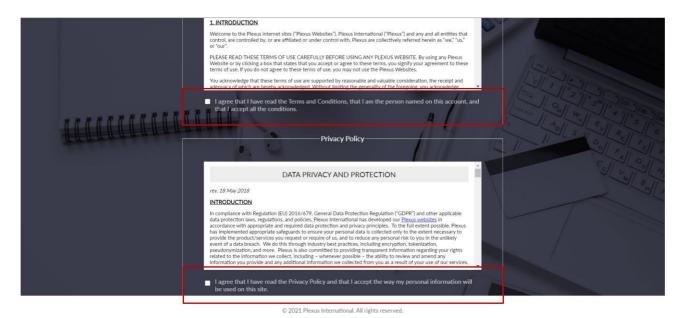

**Step 5** – You will be directed to the Terms of Use and Privacy and Data Protection Policy section. Accept both terms and continue. See image below.

Step 6 - In the Profile section, fill in your or your organization's details and click submit.