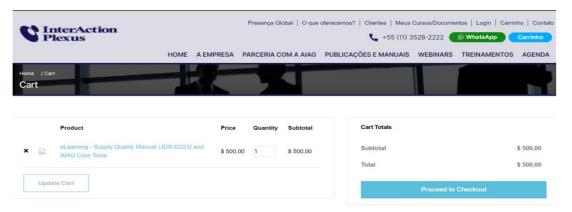

#### International:

Step 2 - You will be directed to check out the Interaction Plexus purchase.

#### **Press Proceed to Checkout:**

Step 3 - With the payment confirmation, you will receive a link with the purchase information and the redemption code to be used in Step 9 of "Access to the Plexus Platform."