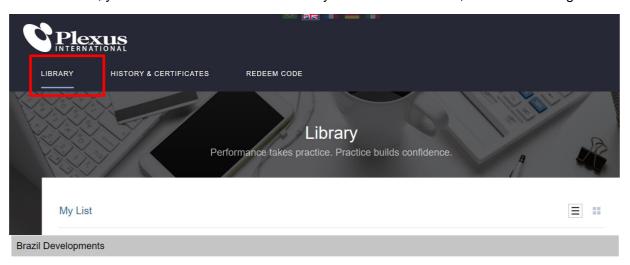

**Step 10** – Click on Redeem Now as seen in the picture below.

**Step 11** – Okay, now that you have redeemed your code, the course is in the "Library" tab. At the end of the course, your certificate will be in the "History and Certificates" tab, as seen in the figure below.