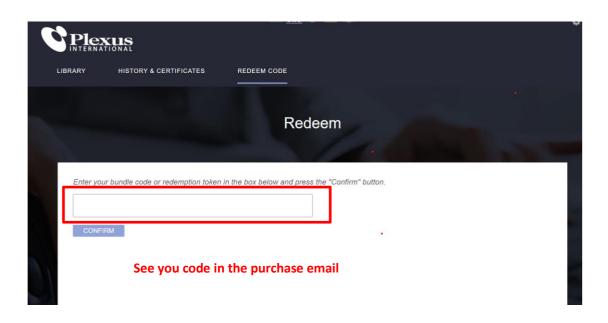

**Step 9** – To redeem a code use the link provided below. Enter the code in the appropriate field and click confirm, as seen in the picture below.

Link: https://dashboard.br.plexusintl.com/redeem/code