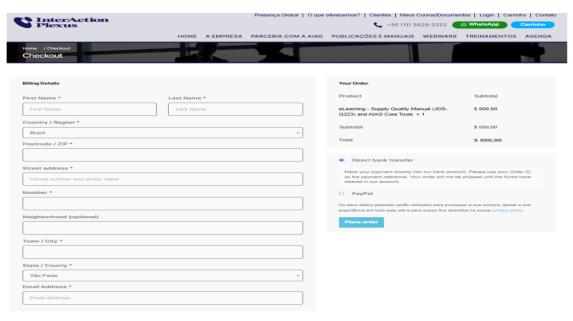

#### **Press Proceed to Checkout:**

Step 3 - With the payment confirmation, you will receive a link with the purchase information and the redemption code to be used in Step 9 of "Access to the Plexus Platform."