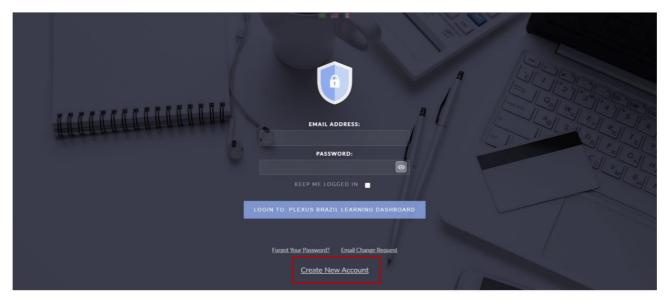

If you are not already a registered user on the Plexus Platform, continue to Step 2. If you are a registered user, log in and go to **Step 9.** 

**Step 2** – Click on <u>Create a New Account</u> as seen in the picture below.